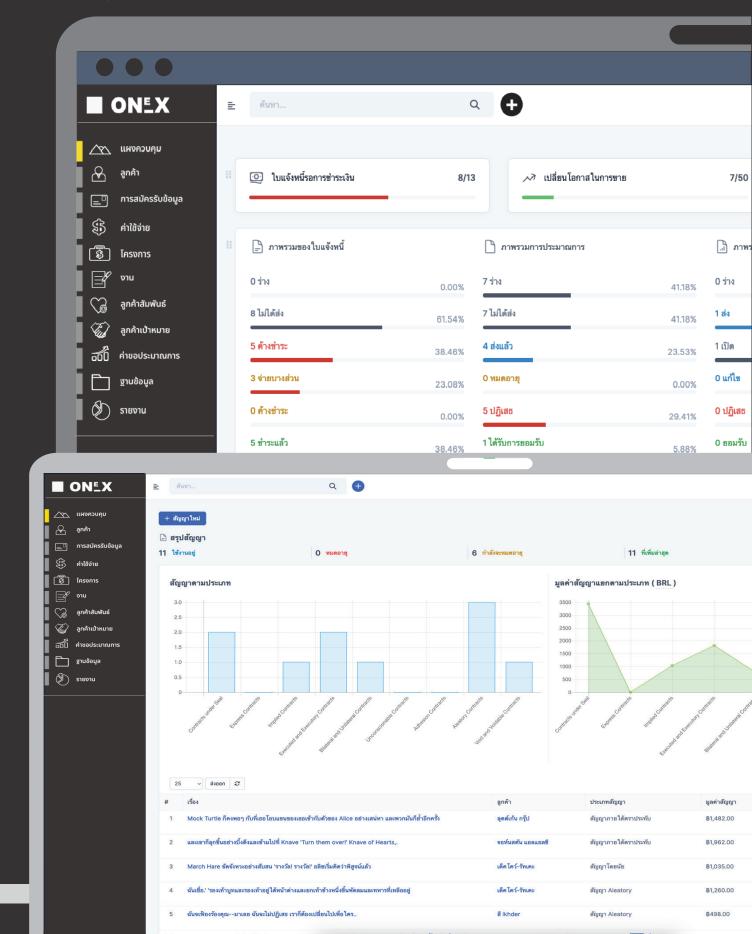

website: https://def.co.th

Our ERP software serves as a powerful tool for streamlining various aspects of business operations. It integrates multiple functions such as finance, human resources, supply chain management, inventory control, and customer relationship management into a single cohesive system. This consolidation eliminates silos, reduces manual efforts, and enhances overall efficiency.