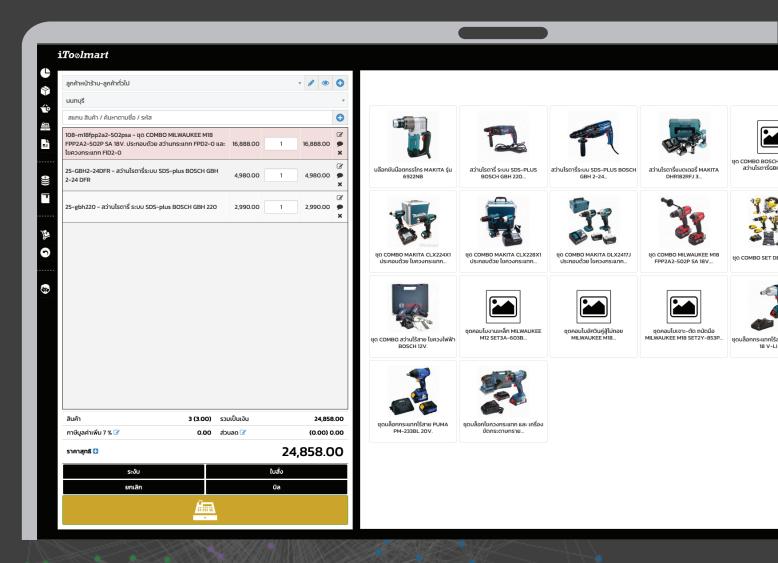

Our POS software is a powerful tool that streamlines sales transactions, enhances inventory management, and improves the customer experience. With its features such as efficient sales processing, integrated inventory management, customizable reporting, and seamless integration with other systems, our POS software is designed to meet the needs of businesses of all sizes. By implementing our POS software, you can optimize your sales operations, gain valuable insights, and deliver exceptional customer service, ultimately driving business growth and success.