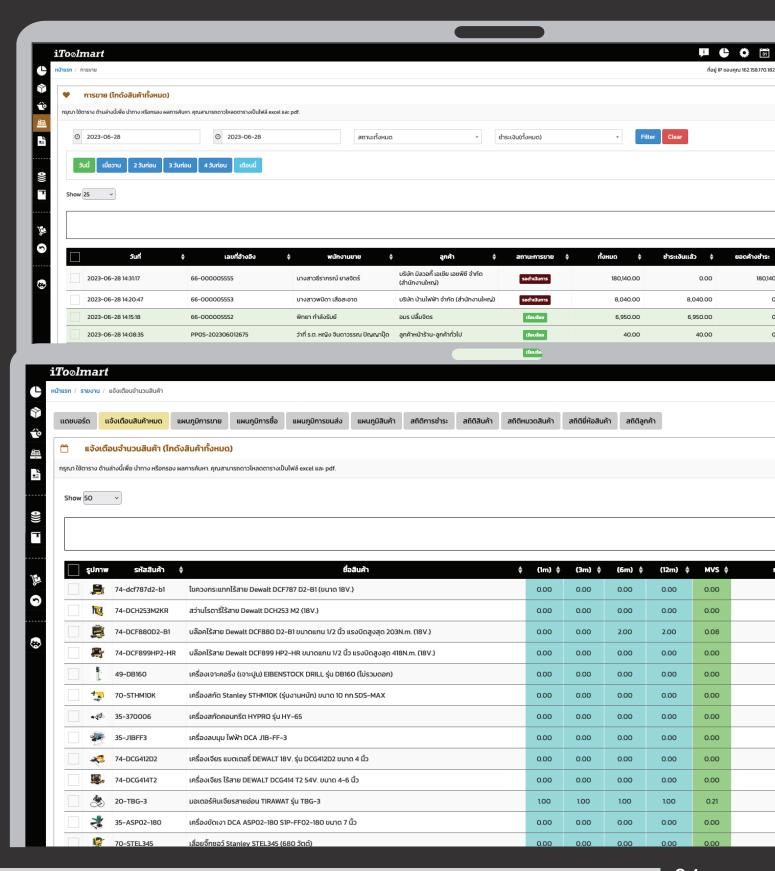

website: https://def.co.th

Our ERP software serves as a powerful tool for streamlining various aspects of business operations. It integrates multiple functions such as finance, human resources, supply chain management, inventory control, and customer relationship management into a single cohesive system. This consolidation eliminates silos, reduces manual efforts, and enhances overall efficiency.