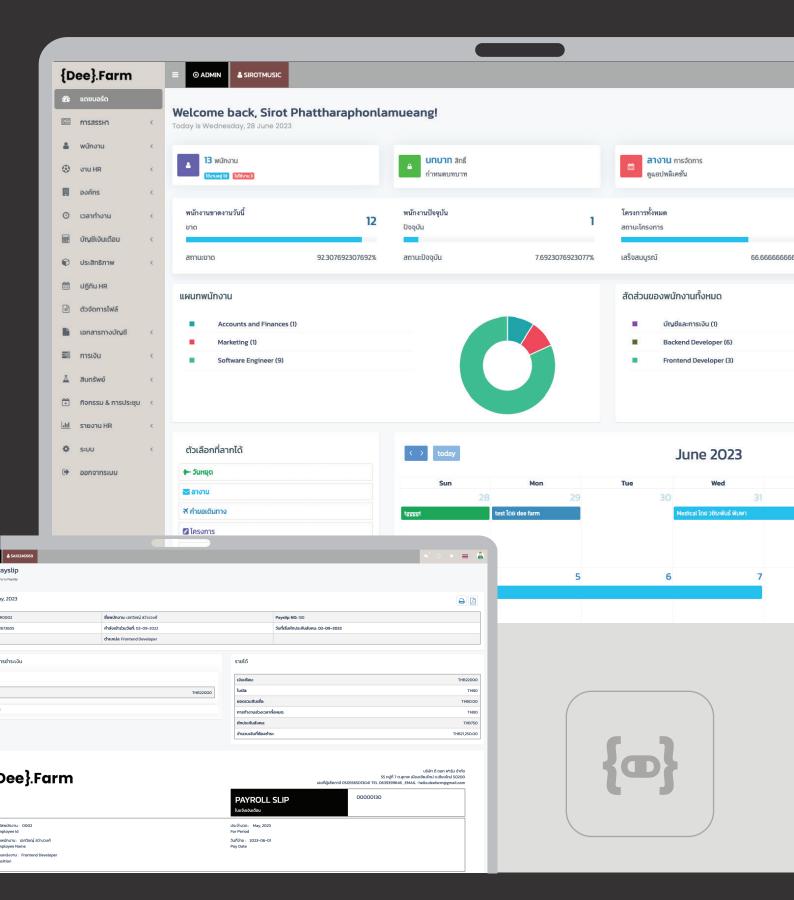

HRM (Human Resource Management) software has become an indispensable tool for businesses of all sizes, revolutionizing the way human resource functions are managed. The implementation of an efficient HRM software solution brings numerous benefits and streamlines HR processes, enabling organizations to effectively manage their workforce,